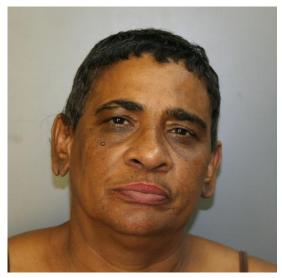

## WANTED

| WANTED FOR: Assault Third & Contempt of Court DV             |                         |             |                          |                   |              |  |
|--------------------------------------------------------------|-------------------------|-------------|--------------------------|-------------------|--------------|--|
| NAME: Betty Ann Young                                        |                         |             | ALIAS:                   |                   |              |  |
| AGE: 57                                                      | DATE OF BIRTH: 08/29/55 |             | PLACE OF BIRTH: New York |                   |              |  |
| RACE: Black SEX: Femal                                       |                         | SEX: Female |                          |                   | HEIGHT: 5'4" |  |
| WEIGHT: 158 lbs HAIR: Bla                                    |                         | HAIR: Black |                          |                   | EYES: Brown  |  |
| OCCUPATION: Unemployed                                       |                         |             |                          | COMPLEXION: Brown |              |  |
| MARKS:                                                       |                         |             |                          |                   |              |  |
| PECULIARITIES:                                               |                         |             |                          |                   |              |  |
| PLACES FREQUENTED: Fredensborg, Mon Bijou, Candido Guadalupe |                         |             |                          |                   |              |  |
| OTHER INFO: Operates a Red Aveo – CCY-701                    |                         |             |                          |                   |              |  |